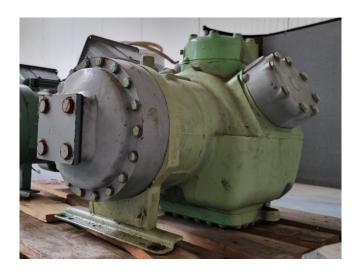

## Carlyle / Carrier 06EA 265 600

# Used Carlyle / Carrier 06EA 265 600

Overhauled Carlyle 06EA 265 600 semihermetic reciprocating compressor on Freon with a sight glass. We only offer the compressor overhauled and we can offer a fast delivery time. Please contact us for more information! \*Why choose for HOSBV? Were not only the largest used refrigeration specialist in Europe, but also, we solely deliver our orders after performing an extensive test and an industrial cleaning. If requested we are happy to arrange your logistics.