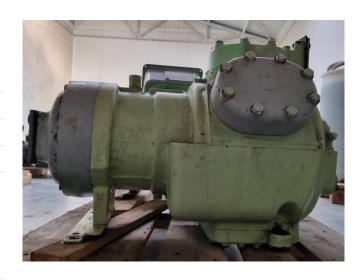

## Carlyle / Carrier 06EA 265 600

# Used Carlyle / Carrier 06EA 265 600

Overhauled Carlyle 06EA 265 600 semihermetic reciprocating compressor on Freon with a sight glass. We only offer the compressor overhauled and we can offer a fast delivery time. Please contact us for more information! \*Why choose for HOSBV? Were not only the largest used refrigeration specialist in Europe, but also, we solely deliver our orders after performing an extensive test and an industrial cleaning. If requested we are happy to arrange your logistics.