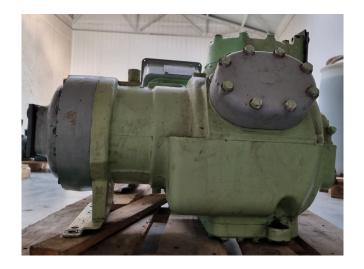

## Carlyle / Carrier 06EA 265 600

# Used Carlyle / Carrier 06EA 265 600

Overhauled Carlyle 06EA 265 600 semihermetic reciprocating compressor on Freon with a sight glass. We only offer the compressor overhauled and we can offer a fast delivery time. Please contact us for more information! \*Why choose for HOSBV? Were not only the largest used refrigeration specialist in Europe, but also, we solely deliver our orders after performing an extensive test and an industrial cleaning. If requested we are happy to arrange your logistics.