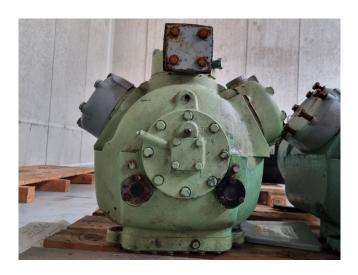

# Used Carlyle / Carrier 06EA 265 600

Overhauled Carlyle 06EA 265 600 semihermetic reciprocating compressor on Freon with a sight glass. We only offer the compressor overhauled and we can offer a fast delivery time. Please contact us for more information! \*Why choose for HOSBV? Were not only the largest used refrigeration specialist in Europe, but also, we solely deliver our orders after performing an extensive test and an industrial cleaning. If requested we are happy to arrange your logistics.