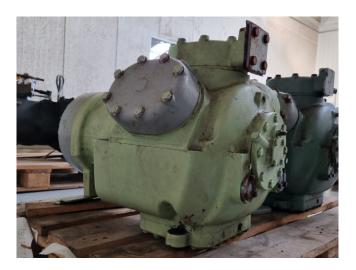

# Used Carlyle / Carrier 06EA 265 600

Overhauled Carlyle 06EA 265 600 semihermetic reciprocating compressor on Freon with a sight glass. We only offer the compressor overhauled and we can offer a fast delivery time. Please contact us for more information! \*Why choose for HOSBV? Were not only the largest used refrigeration specialist in Europe, but also, we solely deliver our orders after performing an extensive test and an industrial cleaning. If requested we are happy to arrange your logistics.