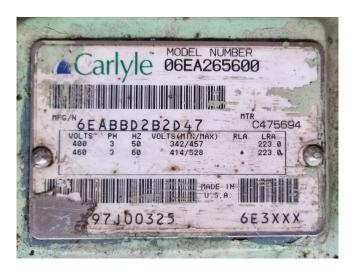

## Carlyle / Carrier 06EA 265 600

### **Specifications**

| Бренд            | Carlyle / Carrier       |
|------------------|-------------------------|
| Тип              | 06EA 265 600            |
| Хладагент        | Freon                   |
| Смотровое стекло | 1                       |
| Примечания       | We only offer the       |
|                  | compressor overhauled   |
|                  | and we can offer a fast |
|                  | delivery time.          |
| Размеры          | 800x620x520 mm          |
|                  | (LxWxH)                 |
| Stock            | 1                       |

# Used Carlyle / Carrier 06EA 265 600

Overhauled Carlyle 06EA 265 600 semihermetic reciprocating compressor on Freon with a sight glass. We only offer the compressor overhauled and we can offer a fast delivery time. Please contact us for more information! \*Why choose for HOSBV? Were not only the largest used refrigeration specialist in Europe, but also, we solely deliver our orders after performing an extensive test and an industrial cleaning. If requested we are happy to arrange your logistics.